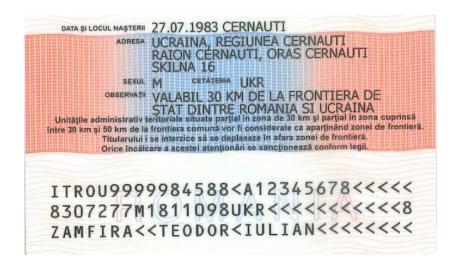

#### Front

Back

- 2. Agreement between the Government of Romania and the Cabinet of Ministers of Ukraine on local border traffic (signed on 02.10.2024 and ratified through Law no. 172/2014)
  - a) Template of local border traffic with biometric elements, issued in the period 13.05.2015-10.07.2020

Back

b) Latest version of template of local border traffic, with biometric elements, valid starting 10.07.2020