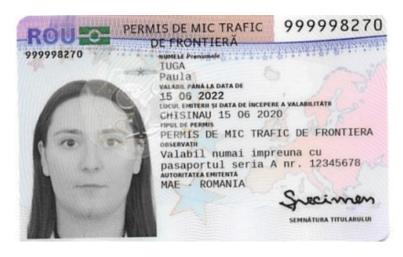

## **ROMANIA**

- 1. Agreement between the Government of Romania and the Government of Republic of Moldova on local border traffic (signed in Bucharest on 13.11.2009 and ratified through Law no. 10/2010)
  - a) Template of local border traffic permit with biometric elements, issued between 13.05.2015 10.07.2020

#### Front

Back

- 2. Agreement between the Government of Romania and the Cabinet of Ministers of Ukraine on local border traffic (signed on 02.10.2024 and ratified through Law no. 172/2014)
  - a) Template of local border traffic with biometric elements, issued in the period 13.05.2015-10.07.2020