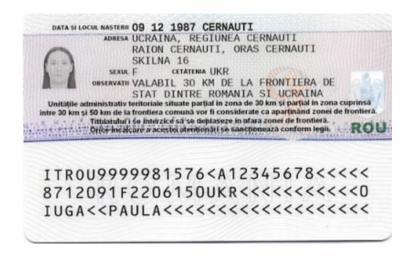

#### Front

Back

- 2. Agreement between the Government of Romania and the Cabinet of Ministers of Ukraine on local border traffic (signed on 02.10.2024 and ratified through Law no. 172/2014)
  - a) Template of local border traffic with biometric elements, issued in the period 13.05.2015-10.07.2020

Back

b) Latest version of template of local border traffic, with biometric elements, valid starting 10.07.2020

#### Back