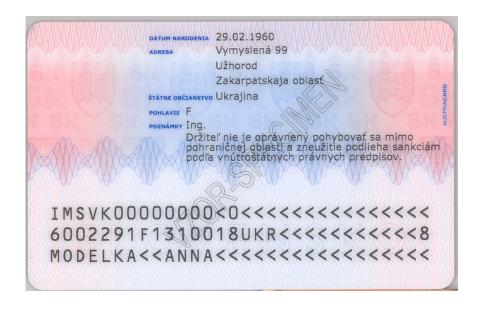

#### **SLOVAKIA**

The Agreement between the Slovak Republic and Ukraine on the local border traffic (entered into force on 27 September 2008)