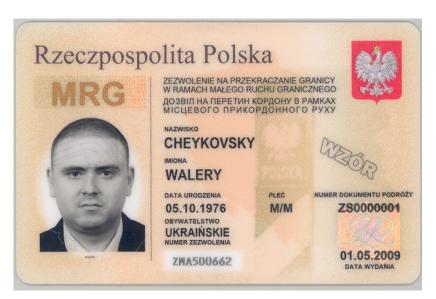

# **POLAND**

The Agreement between the Government of the Republic of Poland and the Cabinet of Ministers of Ukraine laying down rules on local border traffic (entered into forced on 1 July 2009).