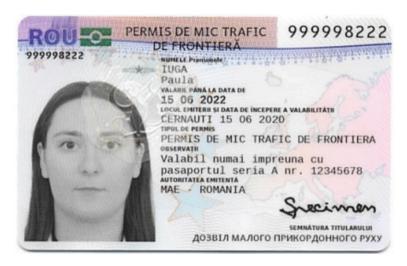

#### Front

Back

- 2. Agreement between the Government of Romania and the Cabinet of Ministers of Ukraine on local border traffic (signed on 02.10.2024 and ratified through Law no. 172/2014)
  - a) Template of local border traffic with biometric elements, issued in the period 13.05.2015-10.07.2020

Back

b) Latest version of template of local border traffic, with biometric elements, valid starting 10.07.2020

## Front