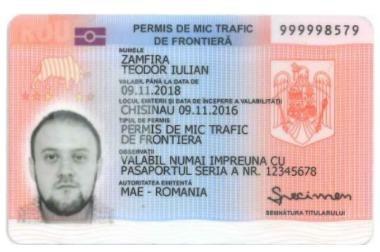

## **ROMANIA**

- 1. Agreement between the Government of Romania and the Government of Republic of Moldova on local border traffic (signed in Bucharest on 13.11.2009 and ratified through Law no. 10/2010)
  - a) Template of local border traffic permit with biometric elements, issued between 13.05.2015 10.07.2020