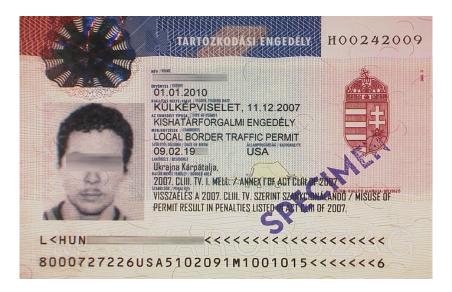

# HUNGARY

The agreement between the Government of the Republic of Hungary and the Cabinet of Ministers of Ukraine on the rules of local border traffic (entered into force on 11 January 2008).