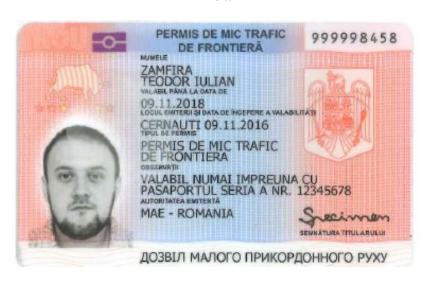

#### Front

Back

- 2. Agreement between the Government of Romania and the Cabinet of Ministers of Ukraine on local border traffic (signed on 02.10.2024 and ratified through Law no. 172/2014)
  - a) Template of local border traffic with biometric elements, issued in the period 13.05.2015-10.07.2020

Back

b) Latest version of template of local border traffic, with biometric elements, valid starting 10.07.2020