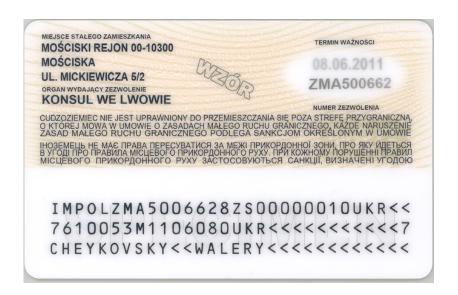

# **POLAND**

The Agreement between the Government of the Republic of Poland and the Cabinet of Ministers of Ukraine laying down rules on local border traffic (entered into forced on 1 July 2009).