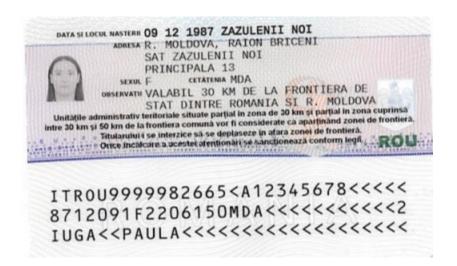

Back

b) Latest version of template of local border traffic permit with biometric elements, valid starting 10.07.2020