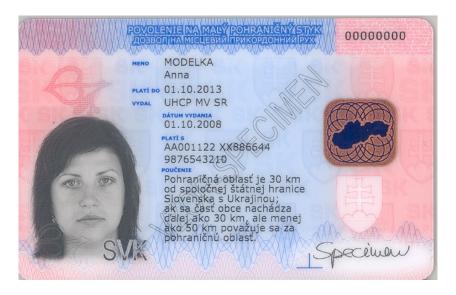

#### **SLOVAKIA**

The Agreement between the Slovak Republic and Ukraine on the local border traffic (entered into force on 27 September 2008)